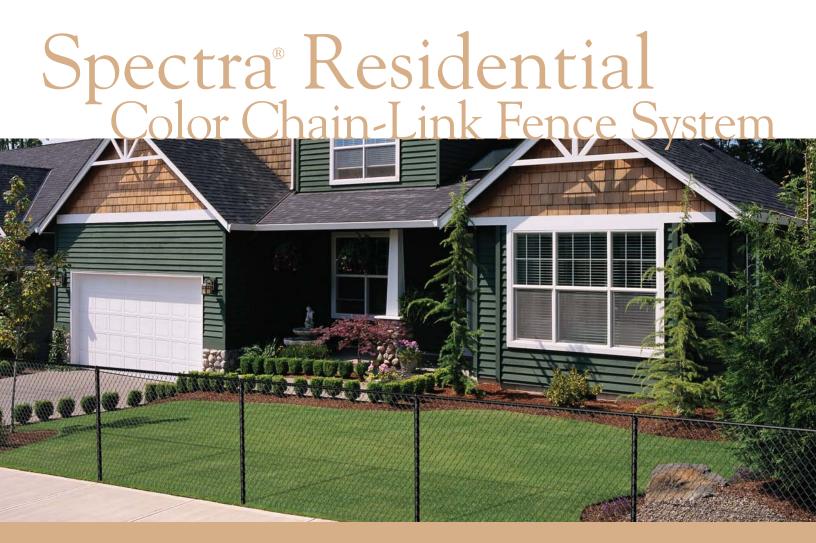

### Color Systems

Spectra is the perfect choice for property owners who need the strength and protection of a chain-link fence system plus an appearance that blends in beautifully with the environment. Spectra defines property lines, encloses animals, as well as protects and adds value to any property. For added privacy, choose from different types of decorative polyethylene slats tinted to match the shades of Spectra color chain-link systems.